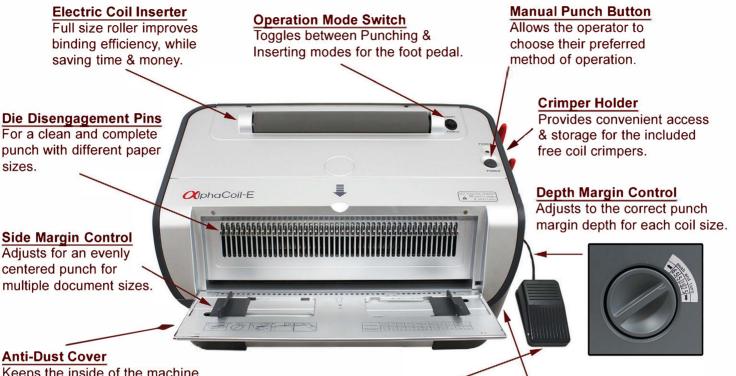

## All-In-One Electric Coil Punch & Inserter

All Electric Operation Powerful punch motor & fullsize coil inserting roller will greatly improve your binding efficiency, while saving time & money.

Includes Foot Pedal Switch Allows the free use of both hands, granting the operator complete control of punching & inserting, greatly reducing errors & misalignments. A manual push button for punching is also available.

**Fully Disengageable Pins** Each punching pin can be individually pulled & disengaged, for a clean & professional punch for multiple paper sizes.

Free Crimper & Crimper Holder Each machine includes a premium coil crimper & built-in crimper holder for easy access & storage.

Keeps the inside of the machine dust free when not in use.

## **Foot Pedal Operation**

Allows the use of both hands, granting the operator complete control of punching & inserting.

Waste Drawer (Not shown)

| AlphaCoil-E         | Specifications                          |
|---------------------|-----------------------------------------|
| Punching Operation  | Electric (Foot Pedal / Manual Button)   |
| Inserting Operation | Electric (Foot Pedal)                   |
| Punching Capacity   | Up to 20 sheets (20 lbs paper)          |
| Hole Size           | Round (4mm)                             |
| Pitch               | Standard 4:1 (0.25")                    |
| Disengagable Dies   | All 46                                  |
| Punching Length     | Up to Letter / A4 Size                  |
| Binding Capacity    | Up to 1" (Electric) / Up to 2" (Manual) |
| Weight & Volume     | 49 Lbs & 1.9 CbFt                       |
| Warranty            | 1 Year                                  |