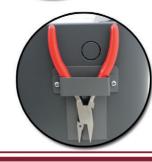

**Fully Disengageable Pins** Each punching pin can be individually pulled & disengaged, for a clean & professional punch for multiple paper sizes.

Free Crimper & Crimper Holder Each machine includes a premium coil crimper & built-in crimper holder for easy access & storage.