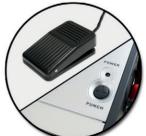

## All-In-One Electric Coil Punch & Inserter

All Electric Operation Powerful punch motor & fullsize coil inserting roller will greatly improve your binding efficiency, while saving time & money.

Includes Foot Pedal Switch Allows the free use of both hands, granting the operator complete control of punching & inserting, greatly reducing errors & misalignments. A manual push button for punching is also available.

## **Foot Pedal Operation**

Allows the use of both hands, granting the operator complete control of punching & inserting.

Waste Drawer (Not shown)

| AlphaCoil-E         | Specifications                          |
|---------------------|-----------------------------------------|
| Punching Operation  | Electric (Foot Pedal / Manual Button)   |
| Inserting Operation | Electric (Foot Pedal)                   |
| Punching Capacity   | Up to 20 sheets (20 lbs paper)          |
| Hole Size           | Round (4mm)                             |
| Pitch               | Standard 4:1 (0.25")                    |
| Disengagable Dies   | All 46                                  |
| Punching Length     | Up to Letter / A4 Size                  |
| Binding Capacity    | Up to 1" (Electric) / Up to 2" (Manual) |
| Weight & Volume     | 49 Lbs & 1.9 CbFt                       |
| Warranty            | 1 Year                                  |