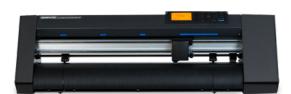

#### GRAPHTEC CE7000 PLUS SERIES

- 24" table top cutter, 50" cutter with stand available
- Intuitive and easy operation
- Reliable cutting quality for a variety of applications
- Contour cut printed graphics
- USB thumb drive direct cutting capability
- Ethernet connectivity
- Advanced cutting technology to prevent excessive blade wear and avoid media scratching