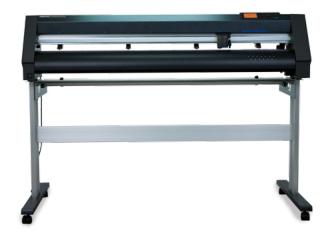

#### GRAPHTEC CE7000 PLUS SERIES

- 24" table top cutter, 50" cutter with stand available
- Intuitive and easy operation
- Reliable cutting quality for a variety of applications
- Contour cut printed graphics
- USB thumb drive direct cutting capability
- Ethernet connectivity
- Advanced cutting technology to prevent excessive blade wear and avoid media scratching