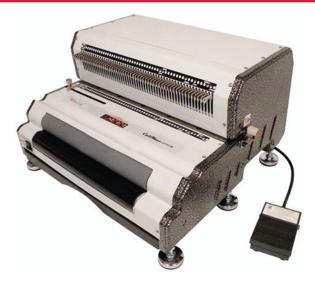

## COILMAC-EPI+

## **ELECTRIC COIL PUNCH & INSERTER**

The CoilMac-EPI Plus is a new version of the classic CoilMac EPI Electric Spiral Coil Binding Machine. The new CoilMac EPI Plus offers .248 pitch OVAL punching holes to help make coil binding fast, easy and convenient. With its electric punch and electric coil inserter, it is ideal for print shops as well as professionals.

## **FEATURES:**

- **Oval holes** Hole pattern is 100% compatible with STANDARD 4:1 pitch coils.
- 4:1 pitch (0.248") This revolutionary 0.248" coil pitch is specifically designed to give you 44 evenly centered holes in an 11" sheet, which provides the most ideal hole to edge-of-sheet margins and easier coil insertion.
- FULLY Disengagable Pins for clean and professional punching with different paper sizes.
- Reverse (anti-jam) function Foot pedal operated Coil crimpers included
- Diameter guide included to ensure correct diameter selection.
- Binds coil ranging from 6mm to 22mm in diameter.
- Side margin control
- Punching margin control provides the correct punch margin depth for each coil size.
- **U-Shaped alignment channel** aides in conforming the spine of larger diameter documents to the coil's shape.
- Open punching throat & continuous punching guide for an easy alignment and punching of longer documents.
- Hand-held, color-coded guide indicates the correct punching depth setting for each coil size.
- Heavy-duty punch motor punches up to 25 sheets of paper (20 lb.)