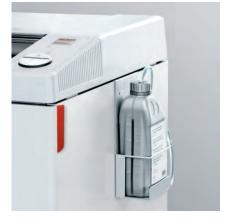

Automatic start and stop controlled by photo cell. Patented Electronic Capacity Control (ECC) indicator prevents jams by monitoring sheet capacity levels during operation. Automatic oil injection ensures optimal performance at all times. High quality, hardened steel cutting shafts take staples, paper clips, credit cards, and CDs / DVDs (strip- and cross-cut models). Super micro-cut model meets all NSA/CSS specifications and is DOD approved. Lifetime warranty on the cutting shafts (strip- and cross-cut models). 1 year warranty on super micro-cut cutting shafts. Quiet and powerful single phase motor rated for continuous operation. Sturdy chain drive with fully enclosed gear box housing. High quality wooden cabinet mounted on casters. Convenient, environmentally friendly shred bin does not require disposable shred bags.

**CAPACITY INDICATOR** 

Patented Electronic Capacity Control (ECC) indicator monitors sheet capacity levels during operation to prevent jams.

**AUTOMATIC OIL INJECTION** 

The cutting shafts are automatically lubricated while shredding, ensuring optimal performance.