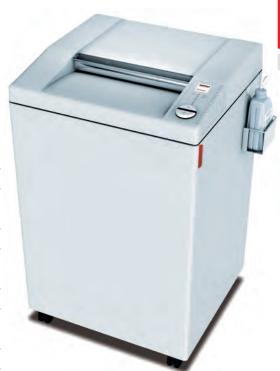

## DESTROYIT® 4005

Our most powerful Centralized Office shredder comes with an automatic oiler and is available in 4 security levels including super micro-cut.

| Security level P-2 | 6 mm strip-cut (1/4 inch) 50-52*               |  |
|--------------------|------------------------------------------------|--|
| Sheet capacity:    |                                                |  |
|                    |                                                |  |
| Security level P-4 | 4 x 40 mm cross-cut (3/16 x 1 1/2 inches)      |  |
| Sheet capacity:    | 37-39*                                         |  |
|                    |                                                |  |
| Security level P-5 | 2 x 15 mm cross-cut (3/32 x 5/8 inches)        |  |
| Sheet capacity:    | 24-26*                                         |  |
|                    |                                                |  |
| Security level P-7 | .8 x 5 mm super micro-cut (1/32 x 3/16 inches) |  |
| Sheet capacity:    | 10-12*                                         |  |
|                    |                                                |  |

## **Specifications**

| Shred volume, gallons          | 44                            |
|--------------------------------|-------------------------------|
| Feed opening, inches           | 16                            |
| Electrical requirements, volts | 1151                          |
| Maximum horsepower             | 2 1/8                         |
| Dimensions (D x W x H), inches | 23 1/4 x 25 1/4 x 39 3/4      |
| Shipping weight, pounds        | 343 (sc), 378 (cc), 390 (smc) |
|                                |                               |

## DESTROYIT® 4005