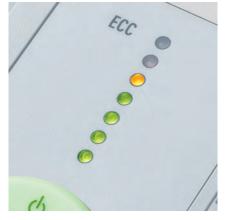

Automatic start and stop controlled by photo cell. Patented Electronic Capacity Control (ECC) indicator prevents jams by monitoring sheet capacity levels during operation. Automatic oil injection ensures optimal performance at all times. High quality, hardened steel cutting shafts take staples, paper clips, credit cards, and CDs / DVDs (strip- and cross-cut models). Super micro-cut model meets all NSA/CSS specifications and is DOD approved. Lifetime warranty on the cutting shafts (strip- and cross-cut models). 1 year warranty on super micro-cut cutting shafts. Quiet and powerful single phase motor rated for continuous operation. Sturdy chain drive with fully enclosed gear box housing. High quality wooden cabinet mounted on casters. Convenient, environmentally friendly shred bin does not require disposable shred bags.

**CAPACITY INDICATOR** 

Patented Electronic Capacity Control (ECC) indicator monitors sheet capacity levels during operation to prevent jams.

**AUTOMATIC OIL INJECTION** 

The cutting shafts are automatically lubricated while shredding, ensuring optimal performance.