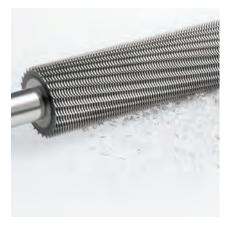

## **Features**

**SOLID STEEL CUTTING SHAFTS** 

High grade, hardened steel cutting shafts are milled in our Balingen factory and warranted for life.<sup>1</sup>

**EASY SWITCH** 

Multifunction control element uses optical signals to indicate operational status and functions as an emergency stop switch.