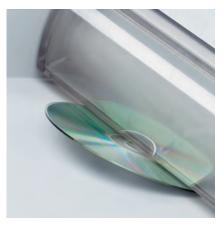

SAFE SHREDDING OF CDs / DVDs

On CD capable models, the electronically controlled shield protects the operator from stray splinters of plastic.

**ENVIRONMENTALLY FRIENDLY BIN** 

Durable, lightweight shred bins can be used with or without disposable bags.