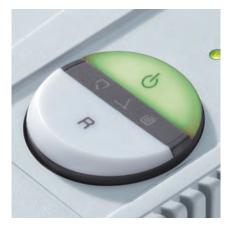

Comprehensive SPS safety package: Easy Switch control element uses illuminated color codes and symbols to indicate operational status and functions as an emergency stop switch; patented, electronically controlled, transparent safety shield in the feed opening; automatic power cut-off when cabinet is opened or shred bin is full; automatic reverse and power cut-off when overfed; double protection against overheating; Zero Energy Consumption sleep mode cuts off power supply after 30 minutes of inactivity.

## **Features**

**SOLID STEEL CUTTING SHAFTS** 

High grade, hardened steel cutting shafts are milled in our Balingen factory and warranted for life.<sup>1</sup>

**EASY SWITCH** 

Multifunction control element uses optical signals to indicate operational status and functions as an emergency stop switch.