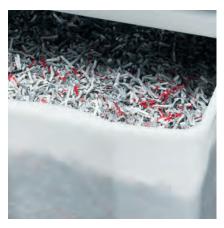

Automatic start and stop controlled by photo cell. Patented Electronic Capacity Control (ECC) indicator prevents jams by monitoring sheet capacity levels during operation. Automatic oil injection ensures optimal performance at all times. High quality, hardened steel cutting shafts take staples, paper clips, credit cards, and CDs / DVDs (strip- and cross-cut models). Super micro-cut model meets all NSA/CSS specifications and is DOD approved. Lifetime warranty on the cutting shafts (strip- and cross-cut models). 1 year warranty on super micro-cut cutting shafts. Quiet and powerful single phase motor rated for continuous operation. Sturdy chain drive with fully enclosed gear box housing. High quality wooden cabinet mounted on casters. Convenient, environmentally friendly shred bin does not require disposable shred bags.

SAFE SHREDDING OF CDs / DVDs

On CD capable models, the electronically controlled shield protects the operator from stray splinters of plastic.

**ENVIRONMENTALLY FRIENDLY BIN** 

Durable, lightweight shred bins can be used with or without disposable bags.