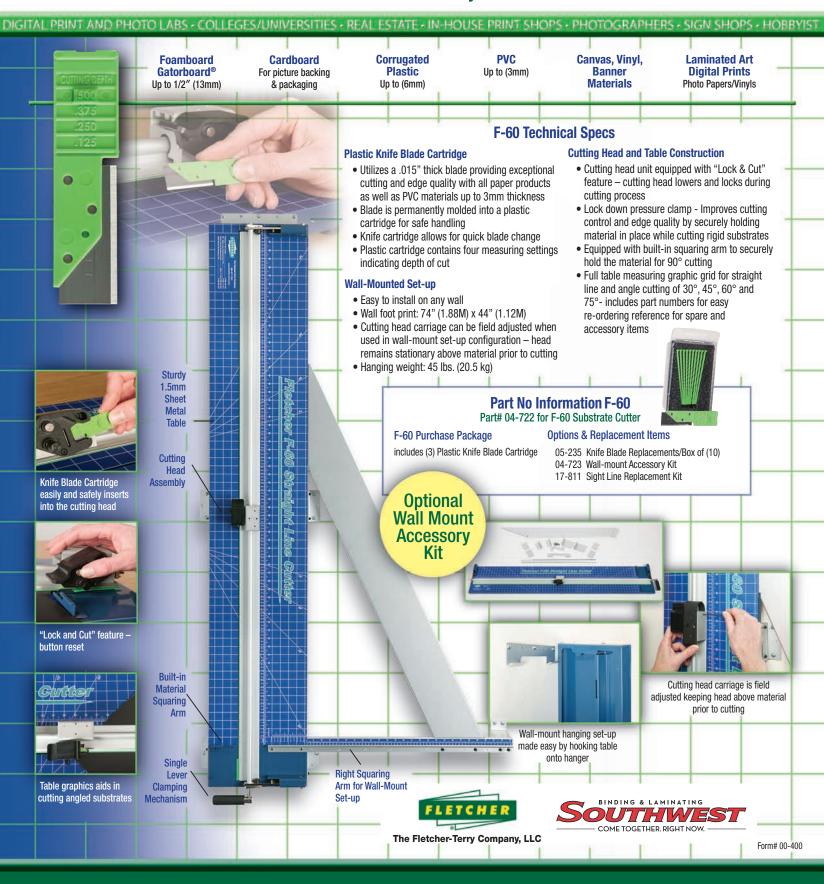

## **Semi-Rigid Substrates:**

Foamboard
Corrugated Plastic
PVC
Cardboard
Matboard Sizing

## **Flexible Substrates:**

Canvas & Vinyl

**Banner Materials** 

Laminated Art/Photo Mounted on Foamboard

Digital Prints
Photo Papers & Vinyl

\*Cuts up to 62" (1.57M)

Find out more about the F-60 Download to your Smartphone Replaces traditional method of straight edge & knife

## Fletcher F-60 Semi-Rigid/Flexible Cutter

Now any in-house shop, for any industry, can finally cut a variety of semi-rigid/flexible materials with the NEW, AFFORDABLE Fletcher F-60 Cutter.

Fletcher's new cutter is like no other, featuring its unique plastic knife cartridge allowing quick and safe blade change, its lock down pressure clamp for tightly securing the material or its "lock and cut" feature...you get it all with Fletcher's F-60 Cutter. Used as a table-top or wall-mounted cutter, you get to decide what best suits your shop needs.