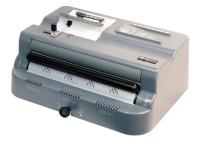

# Finish-@-Coil E1

# Electric Coil Inserter with Built-In Electric Crimper

With its adjustable full size rollers, this heavy-duty electric coil inserter makes coil inserting surprisingly fast and easy, even on extra-large sizes. The Finish-@-Coil E1 is ideal for operators that demand versatility and productivity... it also comes with an *ELECTRIC COIL CRIMPER*!

#### **Specifications:**

- Full length roller with adjustable roller mechanism
- Built-in electric coil crimpers
- Synchronized roller/Crimper adjustment
- Adjustable crimper head mechanism
- Foot pedal operation
- Automatic mode selection sensor
- Coil diameter scale
- Coil diameter selector
- Pitch identifier
- U-shaped alignment channel
- Electric inserting
- Electric crimping