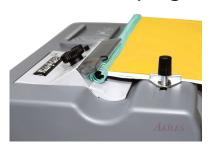

-Coil E1

# Electric Coil Inserter with Built-In Electric Crimper

With its adjustable full size rollers, this heavy-duty electric coil inserter makes coil inserting surprisingly fast and easy, even on extra-large sizes. The Finish-@-Coil E1 is ideal for operators that demand versatility and productivity... it also comes with an *ELECTRIC COIL CRIMPER*!

#### **Specifications:**

- Full length roller with adjustable roller mechanism
- Built-in electric coil crimpers
- Synchronized roller/Crimper adjustment
- Adjustable crimper head mechanism
- Foot pedal operation
- Automatic mode selection sensor
- Coil diameter scale
- Coil diameter selector
- Pitch identifier
- U-shaped alignment channel
- Electric inserting
- Electric crimping



## **Electric Inserting**



### **Electric Crimping**



| FEATURES           |                               |
|--------------------|-------------------------------|
| MODEL              | Finish-@-Coil E1              |
| INSERTING          | Electric                      |
| CRIMPING           | Electric                      |
| MOTOR              | Heavy-Duty                    |
| INSERTING ROLLER   | Full size 11-3/8" EPDM roller |
| BINDING CAPACITY   | Up to 50mm (1-7/8)"           |
| ADJUSTABLE ROLLER  | YES                           |
| MACHINE DIMENSIONS | 14.5" L x 10.5" W x 5.75" H   |
| CARTON DIMENSIONS  | 17" L x 14" W x 10" H         |
| WEIGHT             | 18 lbs.                       |
| WARRANTY           | One year                      |