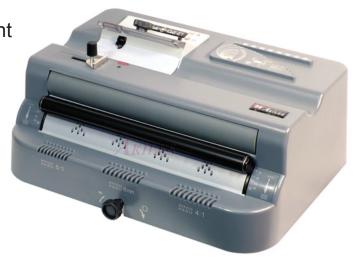

# Finish-@-Coil E1

# Electric Coil Inserter with Built-In Electric Crimper

With its adjustable full size rollers, this heavy-duty electric coil inserter makes coil inserting surprisingly fast and easy, even on extra-large sizes. The Finish-@-Coil E1 is ideal for operators that demand versatility and productivity... it also comes with an *ELECTRIC COIL CRIMPER*!

#### **Specifications:**

- Full length roller with adjustable roller mechanism
- Built-in electric coil crimpers
- Synchronized roller/Crimper adjustment
- Adjustable crimper head mechanism
- Foot pedal operation
- Automatic mode selection sensor
- Coil diameter scale
- Coil diameter selector
- Pitch identifier
- U-shaped alignment channel
- Electric inserting
- Electric crimping