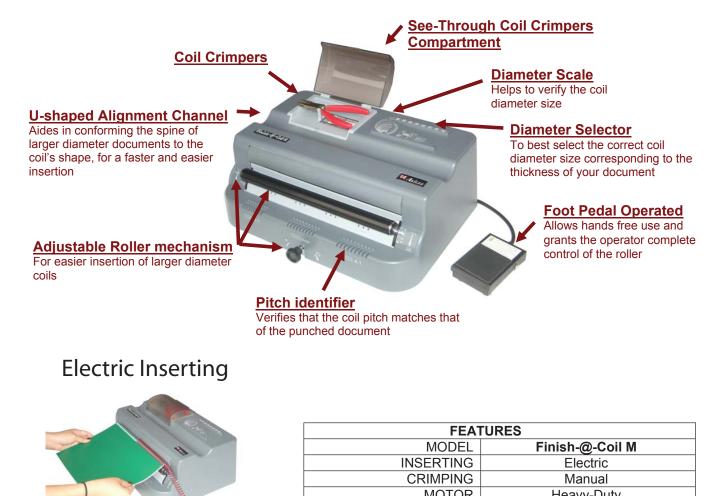

## Finish-@-Coil M

With its adustable full size rollers, this heavy-duty electric coil inserter makes coil inserting surprisingly fast and easy, even on extra-large sizes. The Finish-@-Coil M is ideal for operators that demand versatility and productivity...And a must for all binding centers with large workloads.

## **Manual Crimping**

| MODEL              | Finish-@-Coil M               |
|--------------------|-------------------------------|
| INSERTING          | Electric                      |
| CRIMPING           | Manual                        |
| MOTOR              | Heavy-Duty                    |
| INSERTING ROLLER   | Full size 11-3/8" EPDM roller |
| BINDING CAPACITY   | Up to 50mm (1-7/8)"           |
| ADJUSTABLE ROLLER  | YES                           |
| MACHINE DIMENSIONS | 14.5" L x 10.5" W x 5.75" H   |
| CARTON DIMENSIONS  | 17" L x 14" W x 10" H         |
| WEIGHT & VOLUME    | 15.6 Lbs & 1.37 Cbft          |
| WARRANTY           | One year                      |
|                    |                               |