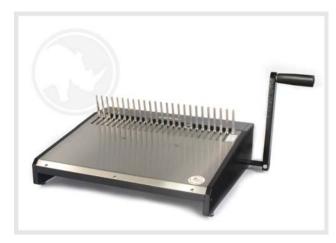

## **COMB OPENER MODULE**

The HD4470 comb opener will open comb elements from ¼ inch to 2 inch. The HD4470 can open up to 21 element combs for documents up to 14 inches long. The HD4470 will mount on any vertical Rhin-O-Tuff OD or HD punch (optional mounting kit available).

## PRODUCT FEATURES

- Will bind up to 2 inches (51 mm) thick and 14 inches (356 mm) Wide.
- The opener has an adjustable ring opener control for repeatable comb opening positions.
- 3 Year Limited Warranty.