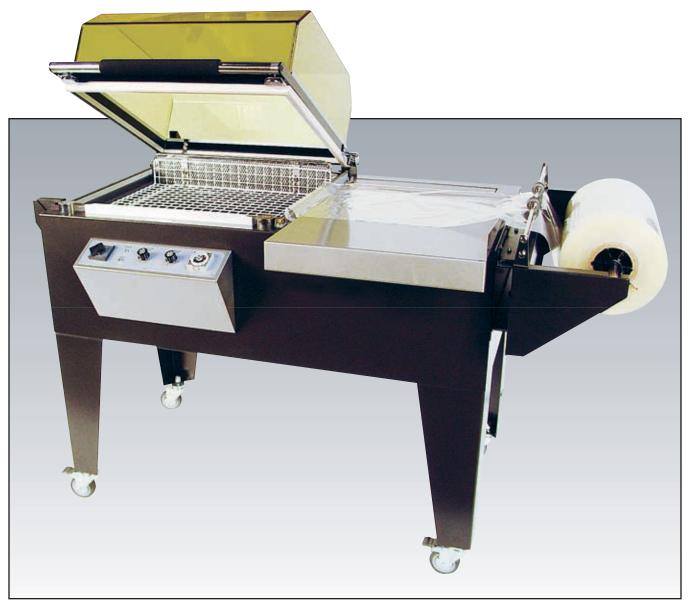

## Model PP-76ST

This unique "All-IN-ONE" L'Sealer and Shrink Chamber is only 56" in Total Length and Features a 16" W x 22" L Seal Area. Featuring New "Band Seal Technology" - Will Seal and Shrink PVC or Polyolefin Shrink Films.

With the New Dual Magnetic Hold Down the operator simply lowers the hooded chamber and the magnets apply the seal pressure to produce great seals and eliminate operator fatigue. The magnets hold the chamber closed during the shrink cycle and releases when shrink cycle is complete. Adjustable grate lowers 3.5" to accept taller products.

The operator places the product on the package loading tray in between the two layers of centerfold film. The operator then moves the package into the sealing area and lowers the hood. Once the hood is lowered, the Dual Magnets apply pressure to make the seal. Once the seal is made, the Automatic Magnetic Hold Down keeps the hooded chamber down until the film has shrunk. When the shrink time is completed, the hood will automatically return to the up position and the operator may remove the completed package. Complete cycle time is approximately 5-10 seconds.