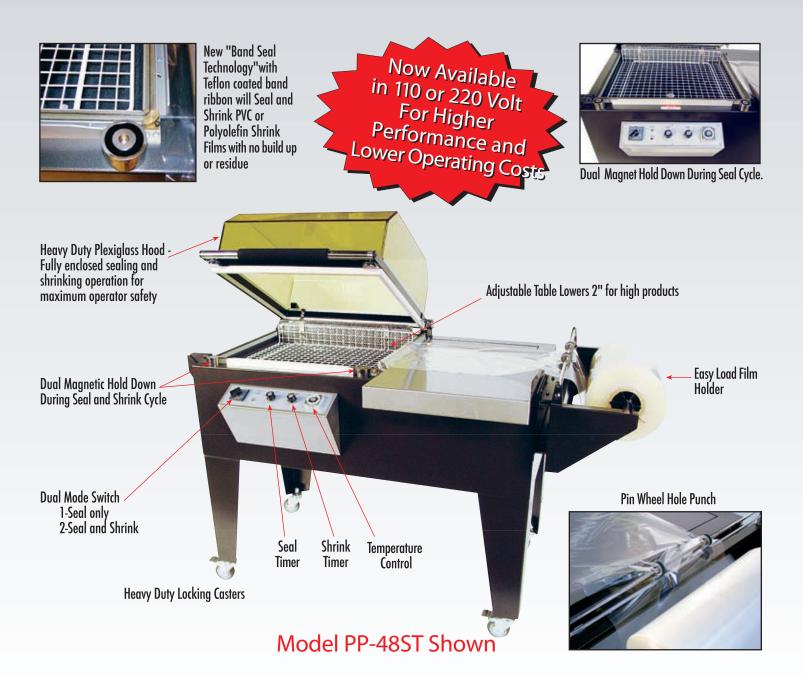

## Model PP-76ST

This unique "All-IN-ONE" L'Sealer and Shrink Chamber is only 56" in Total Length and Features a 16" W x 22" L Seal Area. Featuring New "Band Seal Technology" - Will Seal and Shrink PVC or Polyolefin Shrink Films.

With the New Dual Magnetic Hold Down the operator simply lowers the hooded chamber and the magnets apply the seal pressure to produce great seals and eliminate operator fatigue. The magnets hold the chamber closed during the shrink cycle and releases when shrink cycle is complete. Adjustable grate lowers 3.5" to accept taller products.

The operator places the product on the package loading tray in between the two layers of centerfold film. The operator then moves the package into the sealing area and lowers the hood. Once the hood is lowered, the Dual Magnets apply pressure to make the seal. Once the seal is made, the Automatic Magnetic Hold Down keeps the hooded chamber down until the film has shrunk. When the shrink time is completed, the hood will automatically return to the up position and the operator may remove the completed package. Complete cycle time is approximately 5-10 seconds.