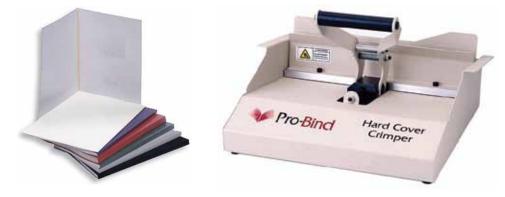

### GIVE YOUR HARD COVERS THAT FINISHED LOOK!

### **Pro-Crimper**

#### FEATURES:

- Non-mechanical operation
- No warm up time
- No electrical power needed
- Binds 1/16" up to 2" spine capacity
- Weight approximately 5 pounds
- Includes 1 year warranty
- Made in the USA