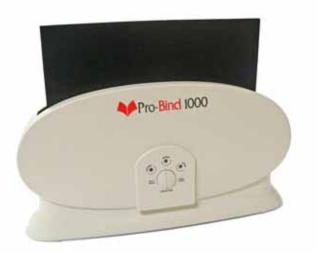

#### Pro-Bind 1000

The Pro-Bind 1000 thermal binds soft and hard covers with a simple touch of a button. This unit is designed for an 8-1/2" x 11" insert sheet or smaller with a 3/4" maximum binding capacity.

After the 60 second binding cycle is complete, simply remove from machine and place in the built-in cooling rack. One minute later you have a completed perfect bound book!