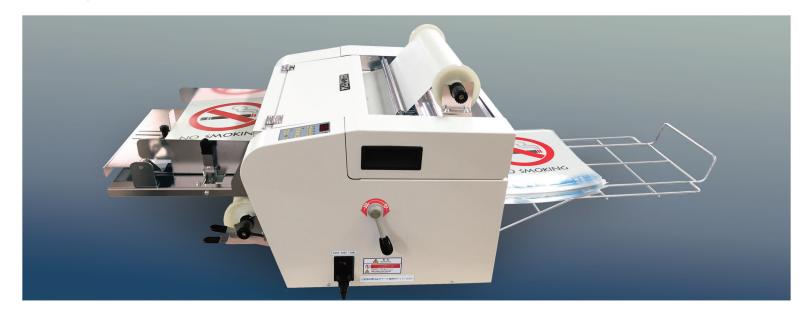

### Start Laminating a Whole NEW Way!

Fully automatic with one touch start to meet high productivity demands.

High capacity auto-feed eliminates need to insert one at a time.

Automatic paper feed, laminate and cut in one process. The auto-feed tray holds up to 300 sheets.\*

\*Based on 20lb. text weight paper.

Film change is easy - with top loading system.

Simple access from the top for quick and easy film roll change and roller cleaning.

Easy to operate digital panel.

Set start and stop and number of sheets easily and quickly on the digital LCD operation panel.

Now there's a fully automatic laminator for business professionals and copy/print shops to meet high on-demand lamination. The Revo-T14 auto-feeds, laminates and cuts with high speed and convenience with one touch start button. With its simple operation, the Revo-T14 laminator saves labor costs, time and increases productivity.