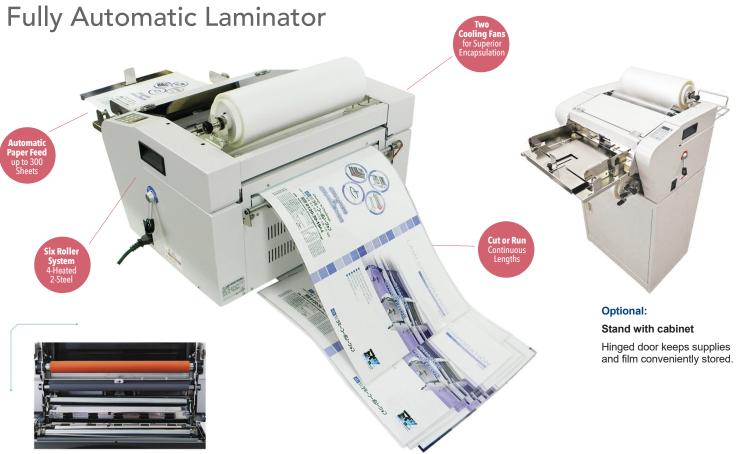

## Fully Automatic Laminator

### Start Laminating a Whole NEW Way!

Fully automatic with one touch start to meet high productivity demands.

High capacity auto-feed eliminates need to insert one at a time.

Automatic paper feed, laminate and cut in one process. The auto-feed tray holds up to 300 sheets.\*

\*Based on 20lb. text weight paper.

Film change is easy - with top loading system.

Simple access from the top for quick and easy film roll change and roller cleaning.

Easy to operate digital panel.

Set start and stop and number of sheets easily and quickly on the digital LCD operation panel.