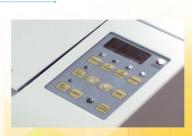

\*Based on 20lb. text weight paper.

Film change is easy - with top loading system.

Simple access from the top for quick and easy film roll change and roller cleaning.

Easy to operate digital panel.

Set start and stop and number of sheets easily and quickly on the digital LCD operation panel.