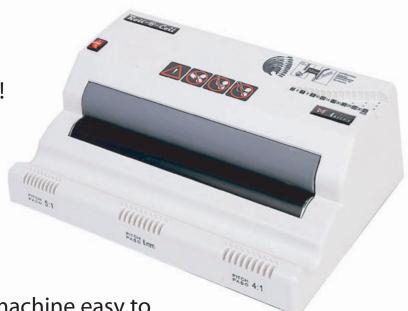

## ROLL-@-COIL Electric Coil Inserter

An excellent way to achieve professional results while saving time and reducing costs!

For businesses that demand professionalism, the Roll-@-Coil produces highend results and is easy to use.

The many features make this machine easy to use and a must for all binding centers with large workloads. It accomodates 6mm to 22mm coil.

| FEATURES | BENEFITS |
|----------|----------|
|----------|----------|

Verifies coil diameter Diameter Scale

Helps you choose the correct size coil for Diameter Selector

your document

**Alignment Channel** For faster and easier binding of larger

documents

Electric Roller Inserter (Foot pedal operated) Reduces insertion time by freeing up both

hands

Pitch Identifier Verifies that the coil pitch matches that of

the document

www.swplastic.com