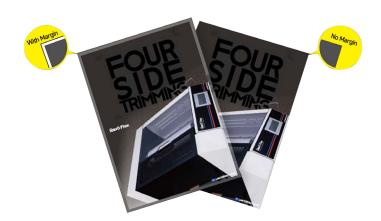

Four side trim function with or without margin.

Sheet Feed Skew Adjustment

# Revo Flex

Join the revolution with the all new Revo Flex next generation fully automatic laminator. The Revo Flex 4 side trimming system allows for true flush cuts or encapsulating a sheet with lamination. The position of the cuts are fully adjustable to create perfect flush cuts or custom size encapsulation borders. No need for additional processing to trim all 4 sides of a sheet. Feeding, laminating, cutting and trimming are now fully automated with the press of the start button.