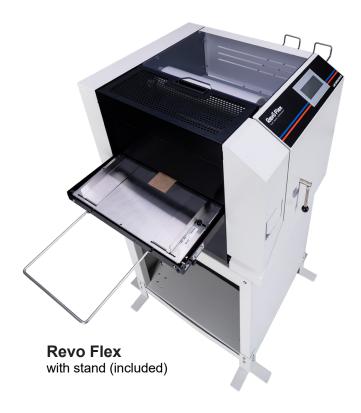

# Revo Flex

Join the revolution with the all new Revo Flex next generation fully automatic laminator. The Revo Flex 4 side trimming system allows for true flush cuts or encapsulating a sheet with lamination. The position of the cuts are fully adjustable to create perfect flush cuts or custom size encapsulation borders. No need for additional processing to trim all 4 sides of a sheet. Feeding, laminating, cutting and trimming are now fully automated with the press of the start button.

## **Customer Benefits**

- 4 side internal trimming system for flush cut or encapsulation
- New no waste run mode eliminates sheet trim
- Compact design with stand included
- Automatic paper feed, laminate and cutting in one process with one button push start
- Automatically stops when complete
- Adjustable speed for high quality results on various sheet weights and film thickness
- Process up to 420 sheets per hour
- Simple access from top for easy roll change
- Adjustable resist roller pressure to stop multi-sheet feeds for range of paper stocks
- Feeder holds up to 200 sheets
- Easy to use touch panel for all adjustments
- 120V. 50/60Hz
- Warm-up time of approximately 5 minutes
- Accepts paper weight from 64 ~ 240 gsm
- 1-year parts and labor warranty