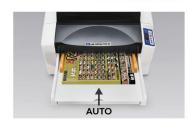

Southwest Binding & Laminating P.O. Box 150 Maryland Heights, MO 63043-9150 (314) 739-4400 Nationwide Toll Free Line (800) 325-3628 www.swbindinglaminating.com

Just push one button and that's it.

The Revo-Office runs automatically and unattended. Simply set the number of sheets and push start.

## Pouch Lamination vs. Automatic Lamination

you need to stand by the machine and feed each

pouch individually.

With the Revo-Office laminator,

Laminator

processing automatically

stack the paper in the feed, and just push start for automatic lamination.