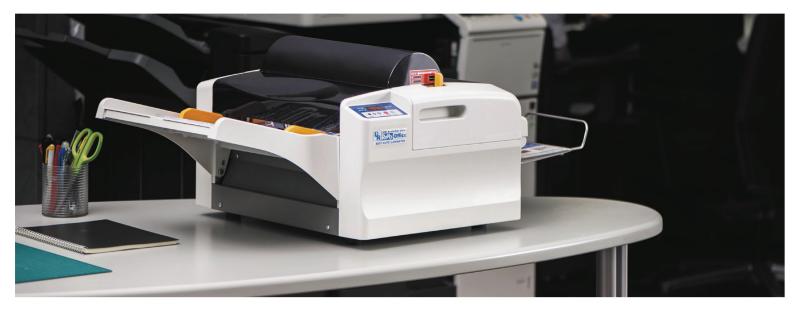

## **Revó Office** Automatic Laminator

Increase productivity with automatic feeding, laminating and cutting. The new Revo-Office laminator will do it all with one touch of the start button. With a compact design and simple operation, the Revo-Office automatic laminator is perfect for the office or copy shop.

Compact size and design fits perfectly into any office setting.

With its compact design, the Revo-Office allows you to laminate on demand unattended.

Film change is easy - just lift out the two roll cassette.