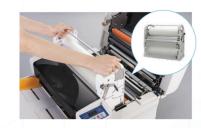

Compact size and design fits perfectly into any office setting.

With its compact design, the Revo-Office allows you to laminate on demand unattended.

Film change is easy - just lift out the two roll cassette.

The industry's first film cassette is easy to change. Now anyone can change the film roll easily and quickly.

Easy to operate digital panel. Set start and stop and number of sheets easily and quickly on the operation panel.