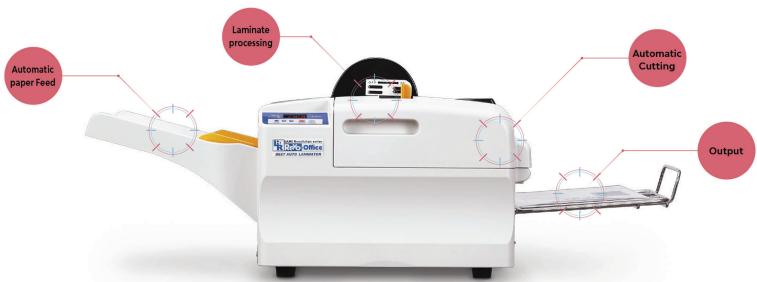

## **Revó Office** Automatic Laminator

Increase productivity with automatic feeding, laminating and cutting. The new Revo-Office laminator will do it all with one touch of the start button. With a compact design and simple operation, the Revo-Office automatic laminator is perfect for the office or copy shop.

Compact size and design fits perfectly into any office setting.

With its compact design, the Revo-Office allows you to laminate on demand unattended.

Film change is easy - just lift out the two roll cassette.

The industry's first film cassette is easy to change. Now anyone can change the film roll easily and quickly.

Easy to operate digital panel. Set start and stop and number of sheets easily and quickly on the operation panel.

Southwest Binding & Laminating P.O. Box 150 Maryland Heights, MO 63043-9150 (314) 739-4400 Nationwide Toll Free Line (800) 325-3628 www.swbindinglaminating.com

Just push one button and that's it.

The Revo-Office runs automatically and unattended. Simply set the number of sheets and push start.

Open the top for easy maintenance and cleaning. Clean rollers and machine parts easily

with access from the top.

**Equipped with internal cutter.** Set various front and rear margin sizes to be cut automatically.