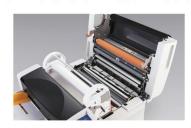

Compact size and design fits perfectly into any office setting.

With its compact design, the Revo-Office allows you to laminate on demand unattended.

Film change is easy - just lift out the two roll cassette.

The industry's first film cassette is easy to change. Now anyone can change the film roll easily and quickly.

Easy to operate digital panel. Set start and stop and number of sheets easily and quickly on the operation panel.