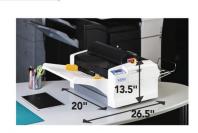

| Max Laminating Film & Sheet Width    | 12"             |
|--------------------------------------|-----------------|
| Laminating Film Thickness*           | 2, 3, 5 mil     |
| Laminating Film Type                 | gloss, matte    |
| Temperature                          | variable        |
| Power                                | 110v            |
| External Dimensions                  | 27" x 20" x 14" |
| Weight                               | 66 lbs.         |
| Warm-up time                         | 5 min.          |
| Laminating Speed (240 sheets / hour) | 39" / minute    |