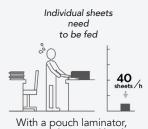

## Pouch Lamination vs. Automatic Lamination

you need to stand by the machine and feed each

pouch individually.

With the Revo-Office laminator,

Laminator

processing automatically

stack the paper in the feed, and just push start for automatic lamination.