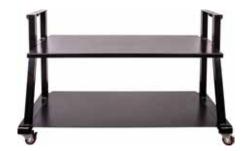

# **Phoenix Stand**

Heavy-duty welded steel frame with 2 storage shelves and 4 locking caster wheels. This stand is designed for use with the Phoenix laminator so that you can conveniently store the supplies and film with your Phoenix laminator, and, move it all out of the way when not in use.

Stand size: 47"L x 30-3/4"H x 19-3/4"D