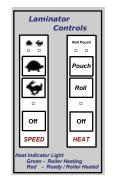

## **Control Panel**

Two - Speeds

Heat settings for pouches and roll film

Turn heat off for cold film