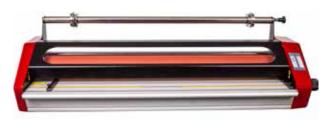

# the phoenix

The 44" Phoenix™ is a professional grade mounting laminator.

Robustly designed, the Phoenix™ uses a metal frame construction with high quality 4" diameter silicone rollers for professional results. Two speeds and temperature settings allow the Phoenix™ to work with all medias and laminates.

# **FEATURES:**

- Clear protective safety shield
- Single control roller height adjustment
- Print feed guides
- Large 4" diameter silicone rollers
- Roll lamination kit
- Rugged design
- Two temperature settings
- Two speed settings
- Minimal set-up time
- Mounts & laminates most types of materials up to 1/4" thick
- Optional integrated cart or stand
- Optional cutter

#### **SPECIFICATIONS:**

| Maximum print width     | 43"                                |
|-------------------------|------------------------------------|
| Maximum board thickness | 1/4"                               |
| Maximum speed           | 1' per minute                      |
| Power                   | 110V/18 amps                       |
| Dimensions              | 58" x 12" x 15"                    |
| Net Weight              | 175 lbs                            |
| Shipping weight         | Approx. 225 lbs<br>Must ship truck |